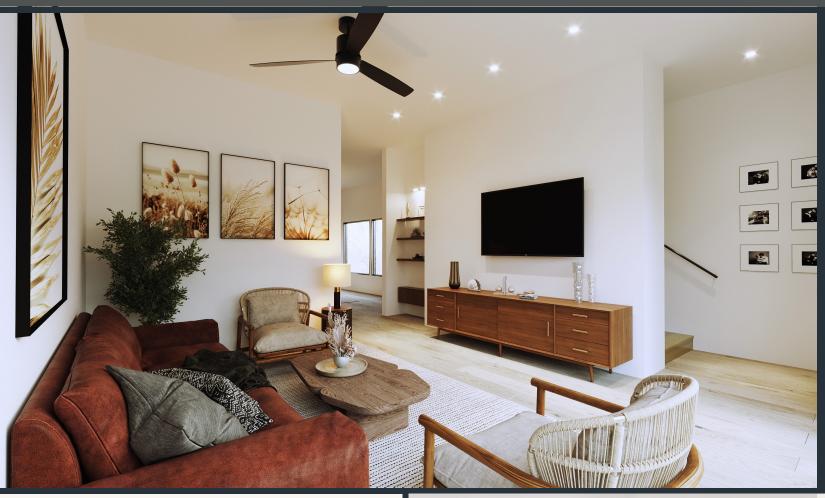

- 30 Year Composite Shingle Roof
- Fiberglass Entry Doors
- Energy Efficient Windows & Patio Door
- High Ceilings
- Durable Engineered Wood Flooring
- Designer Semi-Custom Cabinetry
- Quartz Countertops
- High Performance Lighting & Fans
- Luxury Appliance Package
- Matte Black Plumbing Fixtures
- Tankless Water Heater
- Smart Thermostat, Locks & Lighting Options
- Third Party Insured 1-2-10 Year Builder Warranty