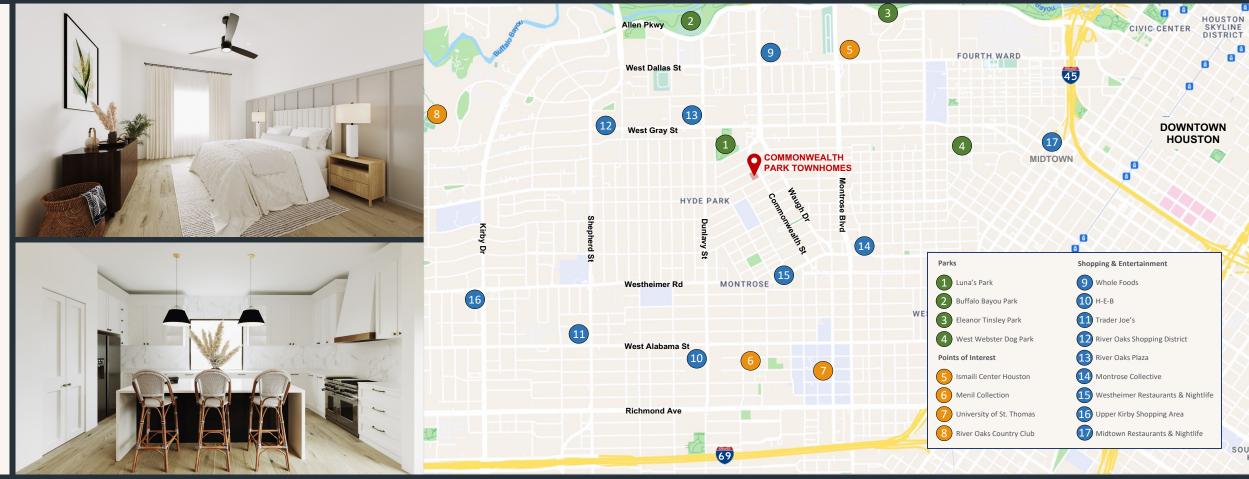

Just steps from the city's best restaurants and entertainment on Westheimer Street & The River Oaks Shopping District. This location is perfect for those who enjoy being in the midst of Houston's most vibrant scenes.

- 30 Year Composite Shingle Roof
- Fiberglass Entry Doors
- Energy Efficient Windows & Patio Door
- High Ceilings
- Durable Engineered Wood Flooring
- Designer Semi-Custom Cabinetry
- Quartz Countertops
- High Performance Lighting & Fans
- Luxury Appliance Package
- Matte Black Plumbing Fixtures
- Tankless Water Heater
- Smart Thermostat, Locks & Lighting Options
- Third Party Insured 1-2-10 Year Builder Warranty